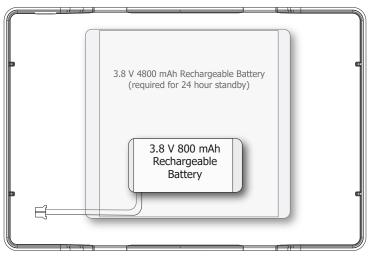

## SECONDARY POWER SUPPLY

The XTLtouch's 800 mAh rechargeable standby battery is used to provide four hours of battery power when DC power is not available. The battery is intended for back power only and should not operate the panel on a daily basis.

If the battery is low or not plugged into the battery connector, a low battery condition is indicated by the panel. If a 24 hour standby battery is needed, connect a 4800 mAh battery.